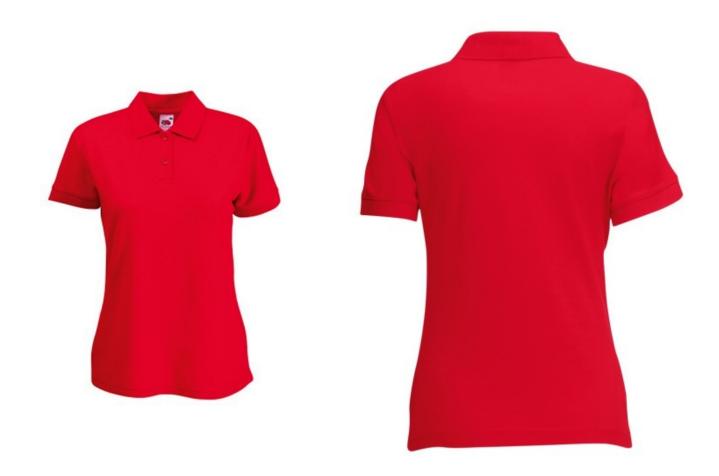

# FRUIT OF THE LOOM, 65/35 LADIES POLO, WOMEN'S POLO SHIRT, RED, L

## **Specification**

Fruit of the Loom, 65/35 Ladies Polo, women's polo shirt, red, L. Women's polo shirt, made up of 65% cotton and 35% polyester, 230gm / m2 T-shirt. Guaranteed 60 degree wash, lightly strung, button-down buttons, classic polo shirt, normal cut. Branding: embroidery, flex, flock, sieve